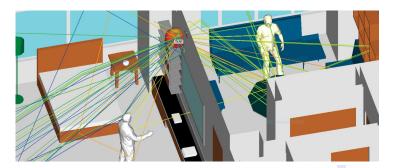

## Wireless InSite® 3D Wireless Prediction Software

**Wireless InSite** is a suite of ray-tracing models and high-fidelity EM solvers for the analysis of site-specific radio propagation and wireless communication systems. The software provides efficient and accurate predictions of EM propagation and communication channel characteristics in complex urban, indoor, rural, and mixed environments.

**Wireless InSite** provides RF engineers with the tools to design wireless links, optimize antenna coverage, and assess key channel and signal characteristics for RF and millimeter wave frequency bands.