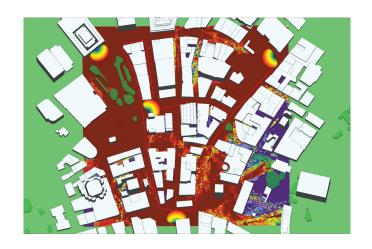

## Wireless InSite® 3D Wireless Prediction Software

**Wireless InSite** is a suite of ray-tracing models and high-fidelity EM solvers for the analysis of site-specific radio propagation and wireless communication systems. The software provides efficient and accurate predictions of EM propagation and communication channel characteristics in complex urban, indoor, rural, and mixed environments.

**Wireless InSite** provides RF engineers with the tools to design wireless links, optimize antenna coverage, and assess key channel and signal characteristics for RF and millimeter wave frequency bands.