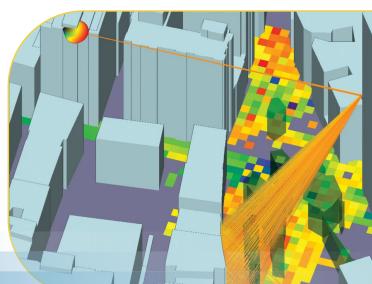

## Wireless InSite® 3D Wireless Prediction Software

**Wireless InSite** is a suite of ray-tracing models and high-fidelity EM solvers for the analysis of site-specific radio propagation and wireless communication systems. The software provides efficient and accurate predictions of EM propagation and communication channel characteristics in complex urban, indoor, rural, and mixed environments.

**Wireless InSite** provides RF engineers with the tools to design wireless links, optimize antenna coverage, and assess key channel and signal characteristics for RF and millimeter wave frequency bands.